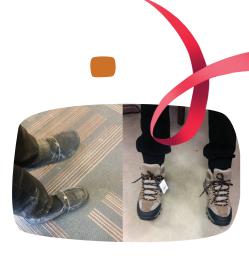

### **New Shoes, New Home**

He was wearing a pair of black loafers, two sizes too big. Rubber bands held them together while holding them on to Denis' feet. When Denis arrived to discuss his new apartment, Clare Housing staff member Tynessia knew that his footwear could also use a new lease on life. Thanks to a volunteer, Denis soon had new boots.

Here kindnesses big and small, happen daily thanks to supporters like you. Denis is someone who deserves that kindness. When asked, Denis says he no longer has a They could not accept his identity as a gay, transgender person living with HIV.

Denis lived in a shelter for two years before he connected with us. As Tynessia moved him into his new place, Denis remarked, "These are quality shoes. Thank you so much...You guys have been so good to me."

When Tynessia clarified that it was a volunteer that bought the boots, Denis said, "I know, but Clare Housing got me a home and winter boots, I'm so happy family. They parted ways when he came out. and I'm so grateful to you guys."