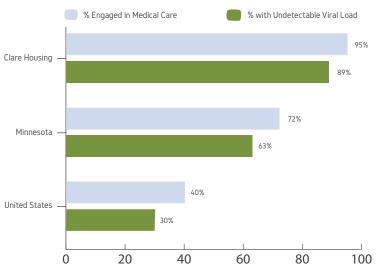

# Comparing Clare Housing to Minnesota and the Nation

### **Are We Improving Resident Health?**

In a word, yes. Ninety-five percent of Clare Housing residents attend yearly doctor appointments, much more regularly than people living with HIV in Minnesota and the United States at large.

The results are clear. Eighty-nine percent of Clare Housing residents have an undetectable viral load compared to 63% in Minnesota, and only 30% for the United States.

Clare Housing is transforming supportive housing into health. Despite coming from backgrounds of poverty, and managing co-occurring issues including mental health and substance abuse, once they are here, residents are able to use the stability of housing, and connection to care to create better health, and better futures for themselves.

Sources: Minnesota Treatment Cascade for People Living with HIV/AIDS, Minnesota Department of Health (2015);and. National HIV Surveillance System and Medical Monitorina Project (2011). Centers for Disease Control